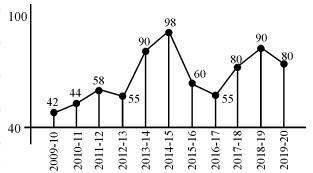

| 28. | निम्न में से किस देश को "थंडर ड्रेगन" की भूमि के                       | 33.                                                                                                                                                                                                                                                                                                                                                                                                                                                                                                                                                                                                                                                                                                                                                                                                                                                                                                                                                                                                                                                                                                                                                                                                                                                                                                                                                                                                                                                                                                                                                                                                                                                                                                                                                                                                                                                                                                                                                                                                                                                                                                                            | अंतर्राष्ट्रीय न्यायालय कहाँ स्थित है ?                                                                 |  |  |
|-----|------------------------------------------------------------------------|--------------------------------------------------------------------------------------------------------------------------------------------------------------------------------------------------------------------------------------------------------------------------------------------------------------------------------------------------------------------------------------------------------------------------------------------------------------------------------------------------------------------------------------------------------------------------------------------------------------------------------------------------------------------------------------------------------------------------------------------------------------------------------------------------------------------------------------------------------------------------------------------------------------------------------------------------------------------------------------------------------------------------------------------------------------------------------------------------------------------------------------------------------------------------------------------------------------------------------------------------------------------------------------------------------------------------------------------------------------------------------------------------------------------------------------------------------------------------------------------------------------------------------------------------------------------------------------------------------------------------------------------------------------------------------------------------------------------------------------------------------------------------------------------------------------------------------------------------------------------------------------------------------------------------------------------------------------------------------------------------------------------------------------------------------------------------------------------------------------------------------|---------------------------------------------------------------------------------------------------------|--|--|
|     | नाम से जाना जाता है ?                                                  | appointe, es                                                                                                                                                                                                                                                                                                                                                                                                                                                                                                                                                                                                                                                                                                                                                                                                                                                                                                                                                                                                                                                                                                                                                                                                                                                                                                                                                                                                                                                                                                                                                                                                                                                                                                                                                                                                                                                                                                                                                                                                                                                                                                                   | (A) जिनेवा (B) वियना                                                                                    |  |  |
|     | (A) जापान (B) श्रीलंका                                                 | CARLID ELL E AMONES                                                                                                                                                                                                                                                                                                                                                                                                                                                                                                                                                                                                                                                                                                                                                                                                                                                                                                                                                                                                                                                                                                                                                                                                                                                                                                                                                                                                                                                                                                                                                                                                                                                                                                                                                                                                                                                                                                                                                                                                                                                                                                            | (C) एमस्टर्डम (D) द हेग                                                                                 |  |  |
|     | (C) नेपाल (D) भूटान                                                    | SWTAT EREMONAL                                                                                                                                                                                                                                                                                                                                                                                                                                                                                                                                                                                                                                                                                                                                                                                                                                                                                                                                                                                                                                                                                                                                                                                                                                                                                                                                                                                                                                                                                                                                                                                                                                                                                                                                                                                                                                                                                                                                                                                                                                                                                                                 | The International Court of Justice is                                                                   |  |  |
|     | Which of the following countries is known                              | filiopaysurx*e                                                                                                                                                                                                                                                                                                                                                                                                                                                                                                                                                                                                                                                                                                                                                                                                                                                                                                                                                                                                                                                                                                                                                                                                                                                                                                                                                                                                                                                                                                                                                                                                                                                                                                                                                                                                                                                                                                                                                                                                                                                                                                                 | located at                                                                                              |  |  |
|     | as the land of "Thunder Dragon"?                                       | A ZAMOMA ZIŚLI ZAMOMA                                                                                                                                                                                                                                                                                                                                                                                                                                                                                                                                                                                                                                                                                                                                                                                                                                                                                                                                                                                                                                                                                                                                                                                                                                                                                                                                                                                                                                                                                                                                                                                                                                                                                                                                                                                                                                                                                                                                                                                                                                                                                                          | (A) Geneva (B) Vienna                                                                                   |  |  |
|     | (A) Japan (B) Srilanka                                                 | OSSETTAT ELEMENT                                                                                                                                                                                                                                                                                                                                                                                                                                                                                                                                                                                                                                                                                                                                                                                                                                                                                                                                                                                                                                                                                                                                                                                                                                                                                                                                                                                                                                                                                                                                                                                                                                                                                                                                                                                                                                                                                                                                                                                                                                                                                                               | (C) Amsterdam (D) The Hague                                                                             |  |  |
|     | (C) Nepal (D) Bhutan                                                   | 34.                                                                                                                                                                                                                                                                                                                                                                                                                                                                                                                                                                                                                                                                                                                                                                                                                                                                                                                                                                                                                                                                                                                                                                                                                                                                                                                                                                                                                                                                                                                                                                                                                                                                                                                                                                                                                                                                                                                                                                                                                                                                                                                            | विश्व प्रसिद्ध 'खजुराहो' मूर्तिकलाएँ स्थित हैं 🗕                                                        |  |  |
| 29. | रियाद किस देश की राजधानी है ?                                          | CO SECTION OF THE PARTY OF THE  | (A) गुजरात में (B) महाराष्ट्र में                                                                       |  |  |
|     | (A) म्यांमार (B) इनमें से कोई नहीं                                     | O DE SALLA CA TRACTA                                                                                                                                                                                                                                                                                                                                                                                                                                                                                                                                                                                                                                                                                                                                                                                                                                                                                                                                                                                                                                                                                                                                                                                                                                                                                                                                                                                                                                                                                                                                                                                                                                                                                                                                                                                                                                                                                                                                                                                                                                                                                                           | (C) ओडिशा में (D) मध्य प्रदेश में                                                                       |  |  |
|     | (C) सऊदी अरब (D) बांग्लादेश                                            | MAZBI (ZURNO)                                                                                                                                                                                                                                                                                                                                                                                                                                                                                                                                                                                                                                                                                                                                                                                                                                                                                                                                                                                                                                                                                                                                                                                                                                                                                                                                                                                                                                                                                                                                                                                                                                                                                                                                                                                                                                                                                                                                                                                                                                                                                                                  | The world famous 'Khajuraho' sculptures                                                                 |  |  |
|     | Riyadh is the capital of which country?  (A) Myanmar (B) None of these | HSCAMORCYS .X                                                                                                                                                                                                                                                                                                                                                                                                                                                                                                                                                                                                                                                                                                                                                                                                                                                                                                                                                                                                                                                                                                                                                                                                                                                                                                                                                                                                                                                                                                                                                                                                                                                                                                                                                                                                                                                                                                                                                                                                                                                                                                                  | are located in                                                                                          |  |  |
|     | (C) Saudi Arabia (D) Bangladesh                                        | NCVD ALLMONNING                                                                                                                                                                                                                                                                                                                                                                                                                                                                                                                                                                                                                                                                                                                                                                                                                                                                                                                                                                                                                                                                                                                                                                                                                                                                                                                                                                                                                                                                                                                                                                                                                                                                                                                                                                                                                                                                                                                                                                                                                                                                                                                | (A) Gujarat                                                                                             |  |  |
| 20  |                                                                        | 964218 EQUINOW                                                                                                                                                                                                                                                                                                                                                                                                                                                                                                                                                                                                                                                                                                                                                                                                                                                                                                                                                                                                                                                                                                                                                                                                                                                                                                                                                                                                                                                                                                                                                                                                                                                                                                                                                                                                                                                                                                                                                                                                                                                                                                                 | (B) Maharashtra                                                                                         |  |  |
| 30. | तमिलनाडु विधान सभा 2021 का चुनाव किस<br>राजनीतिक दल ने जीता ?          | #84.2.0000.2.0.1                                                                                                                                                                                                                                                                                                                                                                                                                                                                                                                                                                                                                                                                                                                                                                                                                                                                                                                                                                                                                                                                                                                                                                                                                                                                                                                                                                                                                                                                                                                                                                                                                                                                                                                                                                                                                                                                                                                                                                                                                                                                                                               | <ul><li>(C) Odisha</li><li>(D) Madhya Pradesh</li></ul>                                                 |  |  |
|     | (A) डी.एम.के. (B) पी.एम.के                                             | NCY D 4-31 MGDRIND                                                                                                                                                                                                                                                                                                                                                                                                                                                                                                                                                                                                                                                                                                                                                                                                                                                                                                                                                                                                                                                                                                                                                                                                                                                                                                                                                                                                                                                                                                                                                                                                                                                                                                                                                                                                                                                                                                                                                                                                                                                                                                             |                                                                                                         |  |  |
|     | (C) ए.आई.ए.डी.एम.के.(D) बी.जे.पी.                                      | 35.                                                                                                                                                                                                                                                                                                                                                                                                                                                                                                                                                                                                                                                                                                                                                                                                                                                                                                                                                                                                                                                                                                                                                                                                                                                                                                                                                                                                                                                                                                                                                                                                                                                                                                                                                                                                                                                                                                                                                                                                                                                                                                                            | क्षेत्रफल की दृष्टि से भारत का निम्न में से कौन सा                                                      |  |  |
|     | Tamil Nadu Assembly Election 2021                                      | TA* GA23000A 286                                                                                                                                                                                                                                                                                                                                                                                                                                                                                                                                                                                                                                                                                                                                                                                                                                                                                                                                                                                                                                                                                                                                                                                                                                                                                                                                                                                                                                                                                                                                                                                                                                                                                                                                                                                                                                                                                                                                                                                                                                                                                                               | राज्य सबसे छोटा है ?                                                                                    |  |  |
|     | was won by which political party?                                      | E PD 432,000 EVENT E                                                                                                                                                                                                                                                                                                                                                                                                                                                                                                                                                                                                                                                                                                                                                                                                                                                                                                                                                                                                                                                                                                                                                                                                                                                                                                                                                                                                                                                                                                                                                                                                                                                                                                                                                                                                                                                                                                                                                                                                                                                                                                           | (A) सिक्किम (B) मिजोरम                                                                                  |  |  |
|     | (A) DMK (B) PMK                                                        | Count is granted                                                                                                                                                                                                                                                                                                                                                                                                                                                                                                                                                                                                                                                                                                                                                                                                                                                                                                                                                                                                                                                                                                                                                                                                                                                                                                                                                                                                                                                                                                                                                                                                                                                                                                                                                                                                                                                                                                                                                                                                                                                                                                               | (C) मेघालय (D) गोआ                                                                                      |  |  |
|     | (C) AIADMK (D) BJP                                                     | 77.74 G&300.00C SB 77.74                                                                                                                                                                                                                                                                                                                                                                                                                                                                                                                                                                                                                                                                                                                                                                                                                                                                                                                                                                                                                                                                                                                                                                                                                                                                                                                                                                                                                                                                                                                                                                                                                                                                                                                                                                                                                                                                                                                                                                                                                                                                                                       | Which of the following is the smallest                                                                  |  |  |
| 31. | वैश्विक शांति सूचकांक 2021 में कौन सा देश                              | EQUENTATION CAS                                                                                                                                                                                                                                                                                                                                                                                                                                                                                                                                                                                                                                                                                                                                                                                                                                                                                                                                                                                                                                                                                                                                                                                                                                                                                                                                                                                                                                                                                                                                                                                                                                                                                                                                                                                                                                                                                                                                                                                                                                                                                                                | state (in Area) of India?                                                                               |  |  |
|     | शीर्ष पर है ?                                                          | Soon De par weens                                                                                                                                                                                                                                                                                                                                                                                                                                                                                                                                                                                                                                                                                                                                                                                                                                                                                                                                                                                                                                                                                                                                                                                                                                                                                                                                                                                                                                                                                                                                                                                                                                                                                                                                                                                                                                                                                                                                                                                                                                                                                                              | (A) Sikkim (B) Mizoram (C) Meghalaya (D) Goa                                                            |  |  |
|     | (A) डेनमार्क (B) पुर्तगाल                                              | WTX* GABROMAS                                                                                                                                                                                                                                                                                                                                                                                                                                                                                                                                                                                                                                                                                                                                                                                                                                                                                                                                                                                                                                                                                                                                                                                                                                                                                                                                                                                                                                                                                                                                                                                                                                                                                                                                                                                                                                                                                                                                                                                                                                                                                                                  |                                                                                                         |  |  |
|     | (C) आइसलैण्ड (D) न्यूजीलैण्ड                                           | 36.                                                                                                                                                                                                                                                                                                                                                                                                                                                                                                                                                                                                                                                                                                                                                                                                                                                                                                                                                                                                                                                                                                                                                                                                                                                                                                                                                                                                                                                                                                                                                                                                                                                                                                                                                                                                                                                                                                                                                                                                                                                                                                                            | राज्य सभा के चुने हुए सदस्यों का कार्यकाल कितने                                                         |  |  |
|     | Global Peace Index 2021 topped by                                      | No ribot page value and va | वर्ष का होता है ?                                                                                       |  |  |
|     | which country? (A) Denmark (B) Portugal                                | TATE A DAGGARD                                                                                                                                                                                                                                                                                                                                                                                                                                                                                                                                                                                                                                                                                                                                                                                                                                                                                                                                                                                                                                                                                                                                                                                                                                                                                                                                                                                                                                                                                                                                                                                                                                                                                                                                                                                                                                                                                                                                                                                                                                                                                                                 | (A) 2 वर्ष (B) 8 वर्ष                                                                                   |  |  |
|     | (C) Iceland (D) New Zealand                                            | šizgusavana sa                                                                                                                                                                                                                                                                                                                                                                                                                                                                                                                                                                                                                                                                                                                                                                                                                                                                                                                                                                                                                                                                                                                                                                                                                                                                                                                                                                                                                                                                                                                                                                                                                                                                                                                                                                                                                                                                                                                                                                                                                                                                                                                 | (C) 6 वर्ष (D) 4 वर्ष                                                                                   |  |  |
|     |                                                                        | PATPOTES CONCORD                                                                                                                                                                                                                                                                                                                                                                                                                                                                                                                                                                                                                                                                                                                                                                                                                                                                                                                                                                                                                                                                                                                                                                                                                                                                                                                                                                                                                                                                                                                                                                                                                                                                                                                                                                                                                                                                                                                                                                                                                                                                                                               | What is the tenure of the elected                                                                       |  |  |
| 32. | कौन सी राज्य सरकार ने मुख्यमंत्री दलित                                 | PALLS, CUTTON CONTRACTOR                                                                                                                                                                                                                                                                                                                                                                                                                                                                                                                                                                                                                                                                                                                                                                                                                                                                                                                                                                                                                                                                                                                                                                                                                                                                                                                                                                                                                                                                                                                                                                                                                                                                                                                                                                                                                                                                                                                                                                                                                                                                                                       | members of Rajya Sabha?                                                                                 |  |  |
|     | सशक्तीकरण योजना को लागू किया है ?                                      | Bitgunyeva upita                                                                                                                                                                                                                                                                                                                                                                                                                                                                                                                                                                                                                                                                                                                                                                                                                                                                                                                                                                                                                                                                                                                                                                                                                                                                                                                                                                                                                                                                                                                                                                                                                                                                                                                                                                                                                                                                                                                                                                                                                                                                                                               | (A) 2 Years (B) 8 Years (C) 6 Years (D) 4 Years                                                         |  |  |
|     | (A) तेलंगाना (B) बिहार                                                 | (# U D.H (#C.A. NOCKC.)                                                                                                                                                                                                                                                                                                                                                                                                                                                                                                                                                                                                                                                                                                                                                                                                                                                                                                                                                                                                                                                                                                                                                                                                                                                                                                                                                                                                                                                                                                                                                                                                                                                                                                                                                                                                                                                                                                                                                                                                                                                                                                        |                                                                                                         |  |  |
|     | (C) तमिलनाडु (D) आन्ध्र प्रदेश                                         | 37.                                                                                                                                                                                                                                                                                                                                                                                                                                                                                                                                                                                                                                                                                                                                                                                                                                                                                                                                                                                                                                                                                                                                                                                                                                                                                                                                                                                                                                                                                                                                                                                                                                                                                                                                                                                                                                                                                                                                                                                                                                                                                                                            | 3 2                                                                                                     |  |  |
|     | Which state government implements<br>Chief Minister Dalit Empowerment  | štransosupa a                                                                                                                                                                                                                                                                                                                                                                                                                                                                                                                                                                                                                                                                                                                                                                                                                                                                                                                                                                                                                                                                                                                                                                                                                                                                                                                                                                                                                                                                                                                                                                                                                                                                                                                                                                                                                                                                                                                                                                                                                                                                                                                  | (A) 20 अक्टूबर (B) 30 नवंबर                                                                             |  |  |
|     | Programme?                                                             | 13.00 (15.00) (15.00) (15.00)                                                                                                                                                                                                                                                                                                                                                                                                                                                                                                                                                                                                                                                                                                                                                                                                                                                                                                                                                                                                                                                                                                                                                                                                                                                                                                                                                                                                                                                                                                                                                                                                                                                                                                                                                                                                                                                                                                                                                                                                                                                                                                  | (C) 27 नवंबर (D) 24 अक्टूबर                                                                             |  |  |
|     | (A) Telangana                                                          | 54 T. C. 2000643                                                                                                                                                                                                                                                                                                                                                                                                                                                                                                                                                                                                                                                                                                                                                                                                                                                                                                                                                                                                                                                                                                                                                                                                                                                                                                                                                                                                                                                                                                                                                                                                                                                                                                                                                                                                                                                                                                                                                                                                                                                                                                               | When is the United Nations Day                                                                          |  |  |
|     | (B) Bihar                                                              | Strongers of                                                                                                                                                                                                                                                                                                                                                                                                                                                                                                                                                                                                                                                                                                                                                                                                                                                                                                                                                                                                                                                                                                                                                                                                                                                                                                                                                                                                                                                                                                                                                                                                                                                                                                                                                                                                                                                                                                                                                                                                                                                                                                                   | celebrated across the world?                                                                            |  |  |
|     | <ul><li>(C) Tamil Nadu</li><li>(D) Andhra Pradesh</li></ul>            | Caronera a principal                                                                                                                                                                                                                                                                                                                                                                                                                                                                                                                                                                                                                                                                                                                                                                                                                                                                                                                                                                                                                                                                                                                                                                                                                                                                                                                                                                                                                                                                                                                                                                                                                                                                                                                                                                                                                                                                                                                                                                                                                                                                                                           | <ul><li>(A) October 20</li><li>(B) November 30</li><li>(C) November 27</li><li>(D) October 24</li></ul> |  |  |
| G   |                                                                        | 5 –                                                                                                                                                                                                                                                                                                                                                                                                                                                                                                                                                                                                                                                                                                                                                                                                                                                                                                                                                                                                                                                                                                                                                                                                                                                                                                                                                                                                                                                                                                                                                                                                                                                                                                                                                                                                                                                                                                                                                                                                                                                                                                                            | GAMMA21                                                                                                 |  |  |
| _   |                                                                        | _                                                                                                                                                                                                                                                                                                                                                                                                                                                                                                                                                                                                                                                                                                                                                                                                                                                                                                                                                                                                                                                                                                                                                                                                                                                                                                                                                                                                                                                                                                                                                                                                                                                                                                                                                                                                                                                                                                                                                                                                                                                                                                                              | G11,11,11,121                                                                                           |  |  |