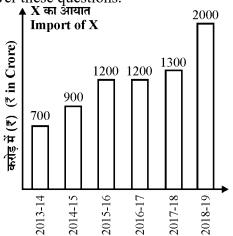

प्रश्न पुस्तिका श्रेणी Question Booklet Series

E

समय / Time : 2.00 घंटे / Hours

पूर्णांक / Maximum Marks: 100