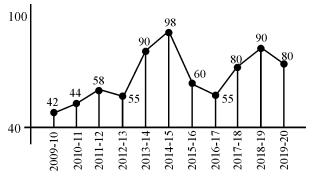

प्रश्न पुस्तिका श्रेणी Question Booklet Series

E

समय / Time : 2.00 घंटे / Hours

पूर्णांक / Maximum Marks: 100