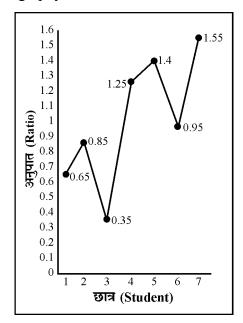

How many students got more marks in History than in Geography?

- (A) 3
- (B) 5
- (C) 2
- (D) 4

निर्देश (6-10): ग्राफ का अध्ययन कर निम्नलिखित प्रश्नों के उत्तर देवें:

**Directions (6-10) :** Study the graph and answer the following questions :

6. पहले चार वर्षों के उत्पादन की तुलना में अन्तिम चार वर्षों में कच्चे ऊन का उत्पादन \_\_\_\_\_% बढ़ गया।

During the last four years the production of raw wool increased by \_\_\_\_\_\_ % on the production of the first four years.